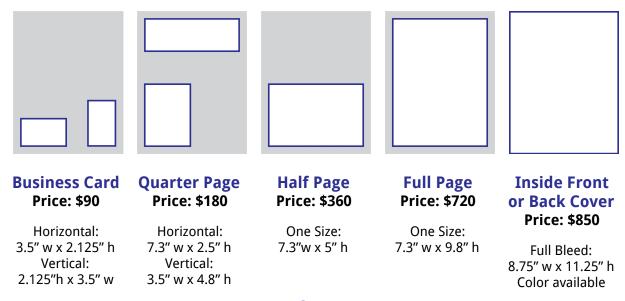

#### **Ad Rates & Sizes**

## Artwork Deadline: October 31, 2019

For questions, please e-mail ads@voiceschapelhill.org. Please print clearly.

| Name                                                                              | Business Name                                                                                                                                                                                                 |
|-----------------------------------------------------------------------------------|---------------------------------------------------------------------------------------------------------------------------------------------------------------------------------------------------------------|
| Phone E                                                                           | -mail                                                                                                                                                                                                         |
| Address                                                                           |                                                                                                                                                                                                               |
| City                                                                              | State Zip                                                                                                                                                                                                     |
|                                                                                   | Ad Size Selection                                                                                                                                                                                             |
| ☐ Business Card (horizontal): \$90                                                | ☐ Business Card (vertical): \$90                                                                                                                                                                              |
| □ Quarter Page (horizontal): \$180                                                | ☐ Quarter Page (vertical): \$180                                                                                                                                                                              |
| ☐ Half Page: \$360                                                                | ☐ Full Inside Page: \$720                                                                                                                                                                                     |
| □ Inside Front Cover: \$850                                                       | ☐ Inside Back Cover: \$850                                                                                                                                                                                    |
| placements are limited to two each sea<br>desired location is available when purc | placement except for inside front and back cover. Cover ison, so please contact <a href="mailto:ads@voiceschapelhill.org">ads@voiceschapelhill.org</a> to ensure your hasing cover ads.  twork Specifications |
|                                                                                   | y on file: no fee <b>OR</b> □ My ad is ready to be designed: \$40                                                                                                                                             |
| Pa                                                                                | yment Information                                                                                                                                                                                             |
| ☐ I have enclosed a check payable                                                 | to Voices in the amount of \$                                                                                                                                                                                 |
| Please charge \$ to                                                               | my □ VISA □ MasterCard                                                                                                                                                                                        |
| Name on card                                                                      | Exp. Date                                                                                                                                                                                                     |
| CVV Code (code on back of card)                                                   | Signature                                                                                                                                                                                                     |
| and print-ready copy to the Voice                                                 | and present it with your check, made out to Voices, es or Cantari member named below, or mail it to:  NC 27515. Send digital ads to <a href="mailto:ads@voiceschapelhill.org">ads@voiceschapelhill.org</a> .  |
| Chorus member who solicited ad                                                    | Phone                                                                                                                                                                                                         |